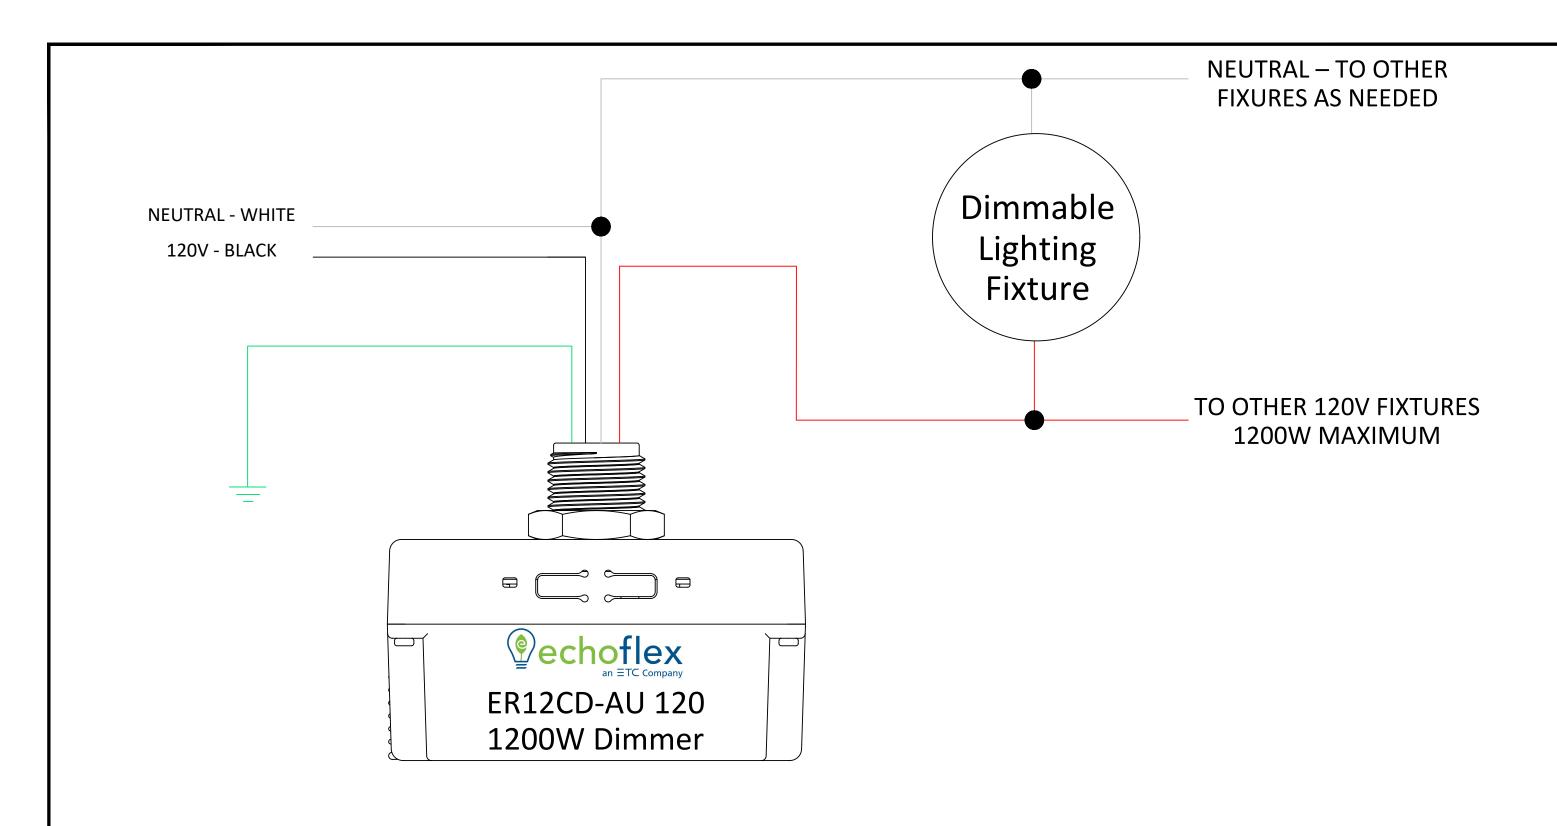

## Echoflex ER12CD-AU 120

- Mounts through ½" knockout into junction box or fixture
- Communicates on 902MHz radio frequency
- 1200 Watt @ 120V phase adaptive dimming
- Supports Scenes
- Transmission range of 24m (80ft) up to 100m (330ft) line of sight
- Supports telegram repeating

| DEVICE: ER12CD-AU 120                            |                      | Echoflex Solutions, Inc.                                                                                                                                           |
|--------------------------------------------------|----------------------|--------------------------------------------------------------------------------------------------------------------------------------------------------------------|
| MAXIMUM LOAD RATING: 1200W @ 120V                |                      | 38924 Queens Way Unit #1 Squamish, British Columbia Canada V8B 0K8 Phone: 1 (778) 733-0111 Toll Free: 1 (888) 324-6359 Fax: 1 (604) 815-0078 echoflexsolutions.com |
| MAXIMUM AMOUNT OF WIRELESS DEVICES CONNECTED: 20 |                      |                                                                                                                                                                    |
| ELECTRICAL CONNECTION: WIRE LEADS 250mm (10.0")  |                      |                                                                                                                                                                    |
| TITLE: Phase Adaptive 1200 Watt Dimmer           | DRAWING NO: 9DC-9818 | UNLESS OTHERWISE SPECIFIED - ALL DIMENSIONS ARE IN MILLIMETERS.                                                                                                    |
|                                                  |                      | UNLESS OTHERWISE SPECIFIED - ALL DIMENSIONS ARE IN MILLIMETERS.                                                                                                    |